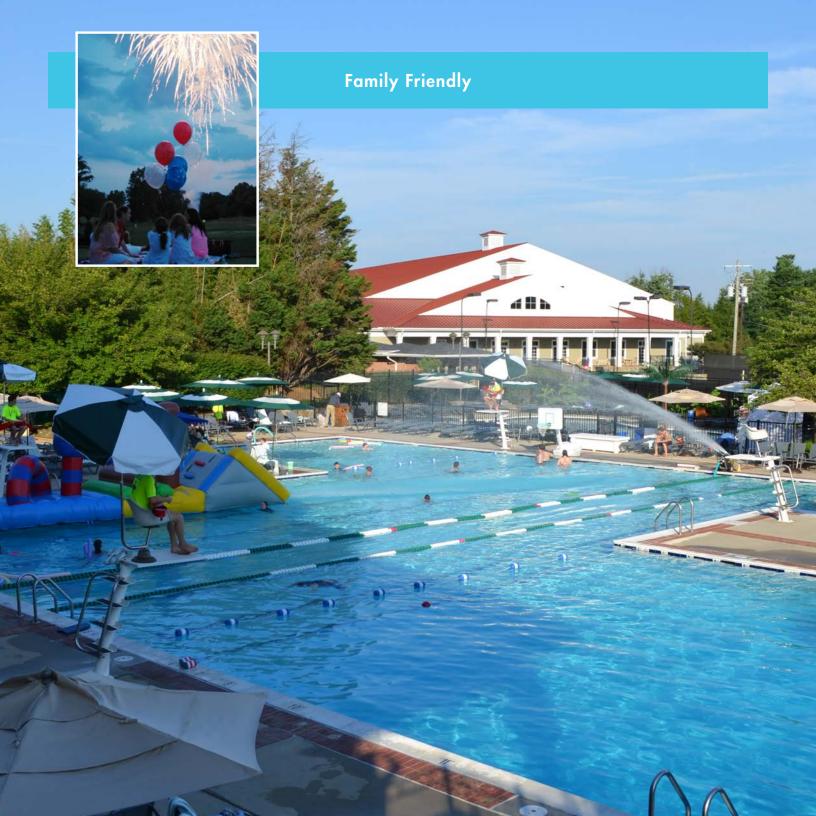

Our Clubhouse, which was renovated in 2015, features a chic, modern atmosphere. With year-round events and social activities, Woodmont provides a welcoming family-friendly environment. Our amenities include two championship golf courses, indoor and outdoor tennis facilities, a state-of-the-art Fitness & Wellness Center, a swimming pool and kiddie pool, and a summer camp and extensive junior athlete programs.